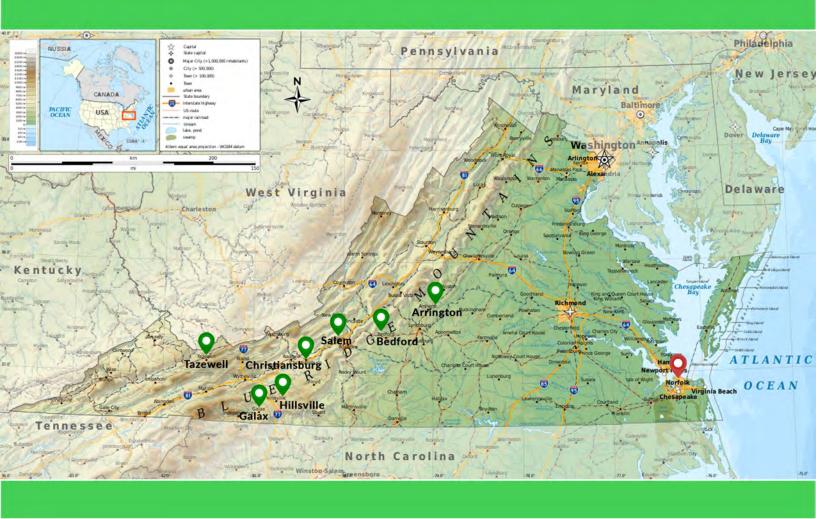

## TURMAN WOOD GROUP

hickory

| Turman Sawmill, Inc<br>Turman Mercer Sawmills, LLC<br>555 Expansion Drive,<br>Hillsville, VA 24343<br>P: [276] 728-7974<br>F: [276] 728-9133<br>Annual BFT: 16 Million [Green]<br>Annual BFT: 19.5 Million [KD] | Turman Lumber Company, Inc<br>2550 Fire Tower Road.<br>Christiansburg, VA 24073<br>P: (540) 639-1250<br>F: (540) 639-6892<br>Annual BFT: 27 Million (Green) |
|-----------------------------------------------------------------------------------------------------------------------------------------------------------------------------------------------------------------|-------------------------------------------------------------------------------------------------------------------------------------------------------------|
| Turman Tye River, LLC                                                                                                                                                                                           | Clinch River Forest Products, Inc                                                                                                                           |
| 776 Thomas Nelson Highway,                                                                                                                                                                                      | P.O. Box 190,                                                                                                                                               |
| Arrington, VA 22922                                                                                                                                                                                             | Pounding Mill, VA 24637                                                                                                                                     |
| P: (434) 263-8757                                                                                                                                                                                               | P: (276) 988-8090                                                                                                                                           |
| F: (434) 263-8758                                                                                                                                                                                               | F: (276) 988-8092                                                                                                                                           |
| Annual BFT: 12 Million (KD)                                                                                                                                                                                     | Annual BFT: 20 Million (Green)                                                                                                                              |
| Turman Lumber Salem                                                                                                                                                                                             | Turman Forest Products, Inc                                                                                                                                 |
| 1972 Salem Industrial Drive,                                                                                                                                                                                    | 1133 Baldwin Street,                                                                                                                                        |
| Salem, VR 24153                                                                                                                                                                                                 | Bedford, VA 24523                                                                                                                                           |
| P: (540) 639-1250                                                                                                                                                                                               | P: [540] 586-5412                                                                                                                                           |
| F: (540) 639-6892                                                                                                                                                                                               | Annual BFT: 8 Million (Green)                                                                                                                               |
| Annual BFT: 16 Million (KD)                                                                                                                                                                                     | Shipping Dry Lumber                                                                                                                                         |
| Turman Hardwood Flooring                                                                                                                                                                                        | Turman Trading, LLC                                                                                                                                         |
| 152 Boyer Road,                                                                                                                                                                                                 | 2550 Fire Tower Road,                                                                                                                                       |
| Galax, VA 24333                                                                                                                                                                                                 | Christiansburg, VA 24073                                                                                                                                    |
| P: [276] 236-8963                                                                                                                                                                                               | P: (540) 638-1250                                                                                                                                           |